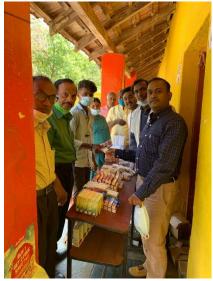

# Extension and outreach program for the year 2020-21

| SL. | DATE                  | CAMP PLACE                                                                          | NO. OF<br>PATIENTS<br>SCREENED | NUMBER OF STUDENTS ATTENDED | NUMBER OF FACULTY ATTENDED |
|-----|-----------------------|-------------------------------------------------------------------------------------|--------------------------------|-----------------------------|----------------------------|
| 01  | 25/10/20<br>&26/10/20 | Free Dental Check Up at Murugha  Math On the Occasion Of  Sharana Samskruthi Utsava | 36                             | 10                          | 01                         |
| 02  | 19/02/2021            | Primary health centre,<br>Chikkajajur,Chitradurga dst.                              | 52                             | 06                          | 01                         |
| 03  | 25/02/2021            | Pattadaparameshwar school,<br>Chitradurga                                           | 47                             | 05                          | 01                         |
| 04  | 04/04/2021            | Primary health centre, Aimangala,Chitradurga dst.                                   | 74                             | 10                          | 01                         |
| 05  | 09/04/2021            | Primary health centre, Ramajogihalli, Chitradurga dst.                              | 20                             | 05                          | 01                         |

# Reports of the extension and outreach activities

Organized during the year (Aug 2020 – July 2021)

- 1. Free Dental Camp was conducted in Murugha Math, Chitradurga on 25/10/20 &26/10/20, on the occasion of sharana sanskruti utsava. A total of 36 patients were screened and benefitted, Referral cards were given for them for further treatment at college. The camp was organized from 10am to 4pm.
- 2. Free dental screening camp was organized at primary health centre, chikjajur, Chitradurga Dst. On 19/02/2021 from 10am to 4pm. A total of 53 patients were benefitted and referrals cards were given for them for further treatment at college and Oral Hygiene instructions are given to the community.
- 3. A free dental screening camp was organized at Pattadaparameshwar School, chitradurga, on 25/02/2021 from 10am to 4 pm during this program. On this occasion a total of 47 children were screened and benefitted. Referrals card were given for further treatment at college.
- 4. A free dental screening camp was organized at Aimangala, on 4/4/2021 from 10am to 5.30pm during this program a total of 74 people were screened and referral cards were given for further treatment. Later oral health education was given for the community people.
- 5. Free dental screening camp was organized at Primary Health centre, Ramajogihalli on 9/4/2021 from 10am to 4pm. During this program oral health education was given and a total of 20 patients were screened and benefitted.