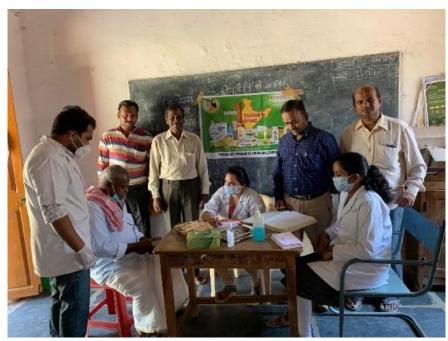

### Geotagged photographs of extension activities for the year 2020-21

ಎಸ್.ಜೆ.ಎಂ. ವಿದ್ಯಾಕೀಕ(ರಿ)

ಎಸ್.ಜೆ.ಎಂ. ದಂತವೈದ್ಯಕೀಯ ಮಹಾವಿದ್ಯಾಲಯ ಮತ್ತು ಆಸ್ಪತ್ರೆ, ಚಿತ್ರದುರ್ಗ – 577501

ಎಸ್.ಹೆ.ಎಂ.ಡಿ.ಸಿ ಮತ್ತು ಹೆಚ್/ಕಛೇರಿ/2021-2022