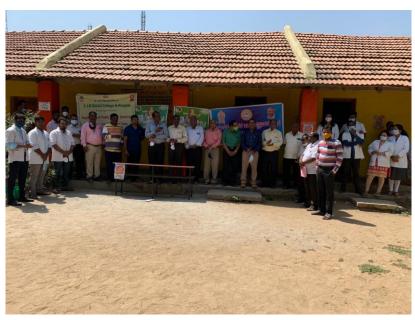

# Extension and outreach program for the year 2020-21

| SL. | DATE                  | CAMP PLACE                                                                          | NO. OF<br>PATIENTS<br>SCREENED | NUMBER OF STUDENTS ATTENDED | NUMBER OF FACULTY ATTENDED |
|-----|-----------------------|-------------------------------------------------------------------------------------|--------------------------------|-----------------------------|----------------------------|
| 01  | 25/10/20<br>&26/10/20 | Free Dental Check Up at Murugha  Math On the Occasion Of  Sharana Samskruthi Utsava | 36                             | 10                          | 01                         |
| 02  | 19/02/2021            | Primary health centre,<br>Chikkajajur,Chitradurga dst.                              | 52                             | 06                          | 01                         |
| 03  | 25/02/2021            | Pattadaparameshwar school,<br>Chitradurga                                           | 47                             | 05                          | 01                         |
| 04  | 04/04/2021            | Primary health centre, Aimangala,Chitradurga dst.                                   | 74                             | 10                          | 01                         |
| 05  | 09/04/2021            | Primary health centre, Ramajogihalli, Chitradurga dst.                              | 20                             | 05                          | 01                         |

# Reports of the extension and outreach activities

Organized during the year (Aug 2020 – July 2021)

- 1. Free Dental Camp was conducted in Murugha Math, Chitradurga on 25/10/20 &26/10/20, on the occasion of sharana sanskruti utsava. A total of 36 patients were screened and benefitted, Referral cards were given for them for further treatment at college. The camp was organized from 10am to 4pm.
- 2. Free dental screening camp was organized at primary health centre, chikjajur, Chitradurga Dst. On 19/02/2021 from 10am to 4pm. A total of 53 patients were benefitted and referrals cards were given for them for further treatment at college and Oral Hygiene instructions are given to the community.
- 3. A free dental screening camp was organized at Pattadaparameshwar School, chitradurga, on 25/02/2021 from 10am to 4 pm during this program. On this occasion a total of 47 children were screened and benefitted. Referrals card were given for further treatment at college.
- 4. A free dental screening camp was organized at Aimangala, on 4/4/2021 from 10am to 5.30pm during this program a total of 74 people were screened and referral cards were given for further treatment. Later oral health education was given for the community people.
- 5. Free dental screening camp was organized at Primary Health centre, Ramajogihalli on 9/4/2021 from 10am to 4pm. During this program oral health education was given and a total of 20 patients were screened and benefitted.