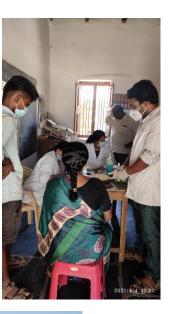

# Reports of the extension and outreach activities

Organized during the year (Aug 2020 – July 2021)

- 1. Free Dental Camp was conducted in Murugha Math, Chitradurga on 25/10/20 &26/10/20, on the occasion of sharana sanskruti utsava. A total of 36 patients were screened and benefitted, Referral cards were given for them for further treatment at college. The camp was organized from 10am to 4pm.
- 2. Free dental screening camp was organized at primary health centre, chikjajur, Chitradurga Dst. On 19/02/2021 from 10am to 4pm. A total of 53 patients were benefitted and referrals cards were given for them for further treatment at college and Oral Hygiene instructions are given to the community.
- 3. A free dental screening camp was organized at Pattadaparameshwar School, chitradurga, on 25/02/2021 from 10am to 4 pm during this program. On this occasion a total of 47 children were screened and benefitted. Referrals card were given for further treatment at college.
- 4. A free dental screening camp was organized at Aimangala, on 4/4/2021 from 10am to 5.30pm during this program a total of 74 people were screened and referral cards were given for further treatment. Later oral health education was given for the community people.
- 5. Free dental screening camp was organized at Primary Health centre, Ramajogihalli on 9/4/2021 from 10am to 4pm. During this program oral health education was given and a total of 20 patients were screened and benefitted.