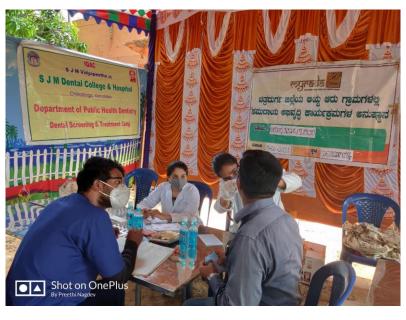

# Reports of the extension and outreach activities

Organized during the year (Aug 2020 – July 2021)

- 1. Free Dental Camp was conducted in Murugha Math, Chitradurga on 25/10/20 &26/10/20, on the occasion of sharana sanskruti utsava. A total of 36 patients were screened and benefitted, Referral cards were given for them for further treatment at college. The camp was organized from 10am to 4pm.
- 2. Free dental screening camp was organized at primary health centre, chikjajur, Chitradurga Dst. On 19/02/2021 from 10am to 4pm. A total of 53 patients were benefitted and referrals cards were given for them for further treatment at college and Oral Hygiene instructions are given to the community.
- 3. A free dental screening camp was organized at Pattadaparameshwar School, chitradurga, on 25/02/2021 from 10am to 4 pm during this program. On this occasion a total of 47 children were screened and benefitted. Referrals card were given for further treatment at college.
- 4. A free dental screening camp was organized at Aimangala, on 4/4/2021 from 10am to 5.30pm during this program a total of 74 people were screened and referral cards were given for further treatment. Later oral health education was given for the community people.
- 5. Free dental screening camp was organized at Primary Health centre, Ramajogihalli on 9/4/2021 from 10am to 4pm. During this program oral health education was given and a total of 20 patients were screened and benefitted.

### Geotagged photographs of extension activities for the year 2020-21

ಎಸ್.ಜೆ.ಎಂ. ವಿದ್ಯಾಕೀಕ(ರಿ)

ಎಸ್.ಜೆ.ಎಂ. ದಂತವೈದ್ಯಕೀಯ ಮಹಾವಿದ್ಯಾಲಯ ಮತ್ತು ಆಸ್ಪತ್ರೆ, ಚಿತ್ರದುರ್ಗ – 577501

ಎಸ್.ಹೆ.ಎಂ.ಡಿ.ಸಿ ಮತ್ತು ಹೆಚ್/ಕಛೇರಿ/2021-2022