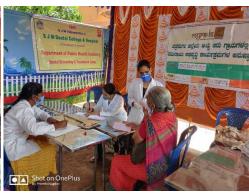

# Reports of the extension and outreach activities

Organized during the year (Aug 2020 – July 2021)

- 1. Free Dental Camp was conducted in Murugha Math, Chitradurga on 25/10/20 &26/10/20, on the occasion of sharana sanskruti utsava. A total of 36 patients were screened and benefitted, Referral cards were given for them for further treatment at college. The camp was organized from 10am to 4pm.
- 2. Free dental screening camp was organized at primary health centre, chikjajur, Chitradurga Dst. On 19/02/2021 from 10am to 4pm. A total of 53 patients were benefitted and referrals cards were given for them for further treatment at college and Oral Hygiene instructions are given to the community.
- 3. A free dental screening camp was organized at Pattadaparameshwar School, chitradurga, on 25/02/2021 from 10am to 4 pm during this program. On this occasion a total of 47 children were screened and benefitted. Referrals card were given for further treatment at college.
- 4. A free dental screening camp was organized at Aimangala, on 4/4/2021 from 10am to 5.30pm during this program a total of 74 people were screened and referral cards were given for further treatment. Later oral health education was given for the community people.
- 5. Free dental screening camp was organized at Primary Health centre, Ramajogihalli on 9/4/2021 from 10am to 4pm. During this program oral health education was given and a total of 20 patients were screened and benefitted.

### Geotagged photographs of extension activities for the year 2020-21

ಎಸ್.ಜೆ.ಎಂ. ವಿದ್ಯಾಕೀಕ(ರಿ)

ಎಸ್.ಜೆ.ಎಂ. ದಂತವೈದ್ಯಕೀಯ ಮಹಾವಿದ್ಯಾಲಯ ಮತ್ತು ಆಸ್ಪತ್ರೆ, ಚಿತ್ರದುರ್ಗ – 577501

ಎಸ್.ಹೆ.ಎಂ.ಡಿ.ಸಿ ಮತ್ತು ಹೆಚ್/ಕಛೇರಿ/2021-2022