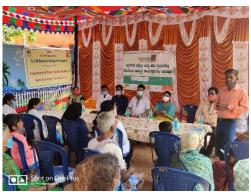

# Extension and outreach program for the year 2020-21

| SL. | DATE                  | CAMP PLACE                                                                          | NO. OF<br>PATIENTS<br>SCREENED | NUMBER OF STUDENTS ATTENDED | NUMBER OF FACULTY ATTENDED |
|-----|-----------------------|-------------------------------------------------------------------------------------|--------------------------------|-----------------------------|----------------------------|
| 01  | 25/10/20<br>&26/10/20 | Free Dental Check Up at Murugha  Math On the Occasion Of  Sharana Samskruthi Utsava | 36                             | 10                          | 01                         |
| 02  | 19/02/2021            | Primary health centre,<br>Chikkajajur,Chitradurga dst.                              | 52                             | 06                          | 01                         |
| 03  | 25/02/2021            | Pattadaparameshwar school,<br>Chitradurga                                           | 47                             | 05                          | 01                         |
| 04  | 04/04/2021            | Primary health centre, Aimangala,Chitradurga dst.                                   | 74                             | 10                          | 01                         |
| 05  | 09/04/2021            | Primary health centre, Ramajogihalli, Chitradurga dst.                              | 20                             | 05                          | 01                         |

# Reports of the extension and outreach activities

Organized during the year (Aug 2020 – July 2021)

- 1. Free Dental Camp was conducted in Murugha Math, Chitradurga on 25/10/20 &26/10/20, on the occasion of sharana sanskruti utsava. A total of 36 patients were screened and benefitted, Referral cards were given for them for further treatment at college. The camp was organized from 10am to 4pm.
- 2. Free dental screening camp was organized at primary health centre, chikjajur, Chitradurga Dst. On 19/02/2021 from 10am to 4pm. A total of 53 patients were benefitted and referrals cards were given for them for further treatment at college and Oral Hygiene instructions are given to the community.
- 3. A free dental screening camp was organized at Pattadaparameshwar School, chitradurga, on 25/02/2021 from 10am to 4 pm during this program. On this occasion a total of 47 children were screened and benefitted. Referrals card were given for further treatment at college.
- 4. A free dental screening camp was organized at Aimangala, on 4/4/2021 from 10am to 5.30pm during this program a total of 74 people were screened and referral cards were given for further treatment. Later oral health education was given for the community people.
- 5. Free dental screening camp was organized at Primary Health centre, Ramajogihalli on 9/4/2021 from 10am to 4pm. During this program oral health education was given and a total of 20 patients were screened and benefitted.