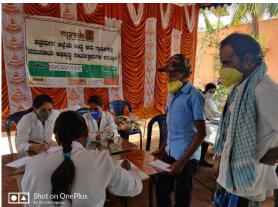

# Reports of the extension and outreach activities

Organized during the year (Aug 2020 – July 2021)

- 1. Free Dental Camp was conducted in Murugha Math, Chitradurga on 25/10/20 &26/10/20, on the occasion of sharana sanskruti utsava. A total of 36 patients were screened and benefitted, Referral cards were given for them for further treatment at college. The camp was organized from 10am to 4pm.
- 2. Free dental screening camp was organized at primary health centre, chikjajur, Chitradurga Dst. On 19/02/2021 from 10am to 4pm. A total of 53 patients were benefitted and referrals cards were given for them for further treatment at college and Oral Hygiene instructions are given to the community.
- 3. A free dental screening camp was organized at Pattadaparameshwar School, chitradurga, on 25/02/2021 from 10am to 4 pm during this program. On this occasion a total of 47 children were screened and benefitted. Referrals card were given for further treatment at college.
- 4. A free dental screening camp was organized at Aimangala, on 4/4/2021 from 10am to 5.30pm during this program a total of 74 people were screened and referral cards were given for further treatment. Later oral health education was given for the community people.
- 5. Free dental screening camp was organized at Primary Health centre, Ramajogihalli on 9/4/2021 from 10am to 4pm. During this program oral health education was given and a total of 20 patients were screened and benefitted.

### Geotagged photographs of extension activities for the year 2020-21

ಎಸ್.ಜೆ.ಎಂ. ವಿದ್ಯಾಕೀಕ(ರಿ)

ಎಸ್.ಜೆ.ಎಂ. ದಂತವೈದ್ಯಕೀಯ ಮಹಾವಿದ್ಯಾಲಯ ಮತ್ತು ಆಸ್ಪತ್ರೆ, ಚಿತ್ರದುರ್ಗ – 577501

ಎಸ್.ಹೆ.ಎಂ.ಡಿ.ಸಿ ಮತ್ತು ಹೆಚ್/ಕಛೇರಿ/2021-2022