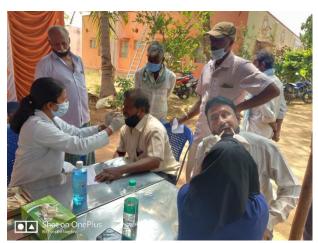

# Reports of the extension and outreach activities

Organized during the year (Aug 2020 – July 2021)

- 1. Free Dental Camp was conducted in Murugha Math, Chitradurga on 25/10/20 &26/10/20, on the occasion of sharana sanskruti utsava. A total of 36 patients were screened and benefitted, Referral cards were given for them for further treatment at college. The camp was organized from 10am to 4pm.
- 2. Free dental screening camp was organized at primary health centre, chikjajur, Chitradurga Dst. On 19/02/2021 from 10am to 4pm. A total of 53 patients were benefitted and referrals cards were given for them for further treatment at college and Oral Hygiene instructions are given to the community.
- 3. A free dental screening camp was organized at Pattadaparameshwar School, chitradurga, on 25/02/2021 from 10am to 4 pm during this program. On this occasion a total of 47 children were screened and benefitted. Referrals card were given for further treatment at college.
- 4. A free dental screening camp was organized at Aimangala, on 4/4/2021 from 10am to 5.30pm during this program a total of 74 people were screened and referral cards were given for further treatment. Later oral health education was given for the community people.
- 5. Free dental screening camp was organized at Primary Health centre, Ramajogihalli on 9/4/2021 from 10am to 4pm. During this program oral health education was given and a total of 20 patients were screened and benefitted.

### Geotagged photographs of extension activities for the year 2020-21

ಎಸ್.ಜೆ.ಎಂ. ವಿದ್ಯಾಕೀಕ(ರಿ)

ಎಸ್.ಜೆ.ಎಂ. ದಂತವೈದ್ಯಕೀಯ ಮಹಾವಿದ್ಯಾಲಯ ಮತ್ತು ಆಸ್ಪತ್ರೆ, ಚಿತ್ರದುರ್ಗ – 577501

ಎಸ್.ಹೆ.ಎಂ.ಡಿ.ಸಿ ಮತ್ತು ಹೆಚ್/ಕಛೇರಿ/2021-2022