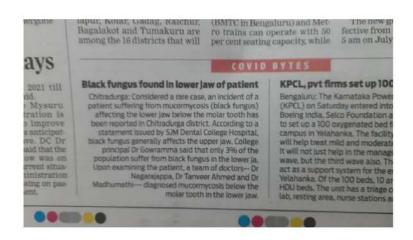

### **Black fungus detected** in lower jaw too

CHITRADURGA, DHNS: Black fungus was detected in the lower jaw of a patient at SJM Dental Medical College here on Saturday.

Oral and Maxillofacial Department Chairman Nagarajappa said, black fungus is mostly seen in the upper jaw. Only 3% of patients get the infection in the lower jaw. This is the first such case detected in Chitradurga; he said.

Dr Tanvir Ahmed and Dr Madhumati who examined the patient detected the black fungus. A team of doctors will provide treatment to the patient at Basaveshwar Hospital, informed College Principal Gowramma.