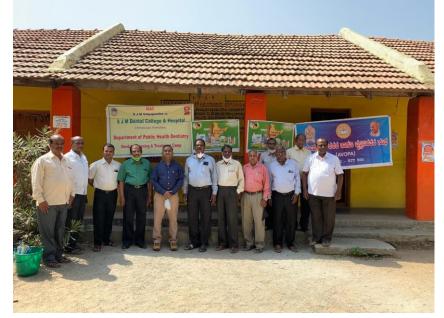

# Extension and outreach program for the year 2020-21

| SL. | DATE                  | CAMP PLACE                                                                          | NO. OF<br>PATIENTS<br>SCREENED | NUMBER OF STUDENTS ATTENDED | NUMBER OF FACULTY ATTENDED |
|-----|-----------------------|-------------------------------------------------------------------------------------|--------------------------------|-----------------------------|----------------------------|
| 01  | 25/10/20<br>&26/10/20 | Free Dental Check Up at Murugha  Math On the Occasion Of  Sharana Samskruthi Utsava | 36                             | 10                          | 01                         |
| 02  | 19/02/2021            | Primary health centre,<br>Chikkajajur,Chitradurga dst.                              | 52                             | 06                          | 01                         |
| 03  | 25/02/2021            | Pattadaparameshwar school,<br>Chitradurga                                           | 47                             | 05                          | 01                         |
| 04  | 04/04/2021            | Primary health centre, Aimangala,Chitradurga dst.                                   | 74                             | 10                          | 01                         |
| 05  | 09/04/2021            | Primary health centre, Ramajogihalli, Chitradurga dst.                              | 20                             | 05                          | 01                         |

# Reports of the extension and outreach activities

Organized during the year (Aug 2020 – July 2021)

- 1. Free Dental Camp was conducted in Murugha Math, Chitradurga on 25/10/20 &26/10/20, on the occasion of sharana sanskruti utsava. A total of 36 patients were screened and benefitted, Referral cards were given for them for further treatment at college. The camp was organized from 10am to 4pm.
- 2. Free dental screening camp was organized at primary health centre, chikjajur, Chitradurga Dst. On 19/02/2021 from 10am to 4pm. A total of 53 patients were benefitted and referrals cards were given for them for further treatment at college and Oral Hygiene instructions are given to the community.
- 3. A free dental screening camp was organized at Pattadaparameshwar School, chitradurga, on 25/02/2021 from 10am to 4 pm during this program. On this occasion a total of 47 children were screened and benefitted. Referrals card were given for further treatment at college.
- 4. A free dental screening camp was organized at Aimangala, on 4/4/2021 from 10am to 5.30pm during this program a total of 74 people were screened and referral cards were given for further treatment. Later oral health education was given for the community people.
- 5. Free dental screening camp was organized at Primary Health centre, Ramajogihalli on 9/4/2021 from 10am to 4pm. During this program oral health education was given and a total of 20 patients were screened and benefitted.